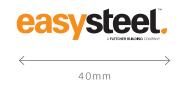

### Minimum Size

The minimum size for the Easysteel Logo with tagline "A FLECTHER BUILDING COMPANY" is 40 mm wide.

These rules apply to all the variants of the Easysteel Logo.

The minimum size for the Easysteel Logo without the tagline "A FLECTHER BUILDING COMPANY" is 20 mm wide.

These rules apply to all the variants of the Easysteel Logo.

 $\rightarrow$ 