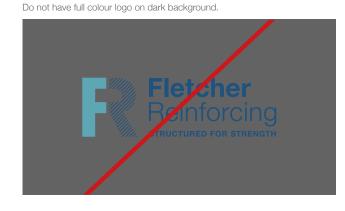

These rules apply to all the variants of the Fletcher Reinforcing Logo.

20mm

PRIMARY FULL COLOUR

REVERSED FULL COLOUR

NAVY ONE COLOUR

REVERSED

Do not add any features or elements to the logo.

Do not change the typeface of the logo.

Do not change the proportions of the logo.

Do not use colour not in brand palette.

Do not use colour over a full colour image