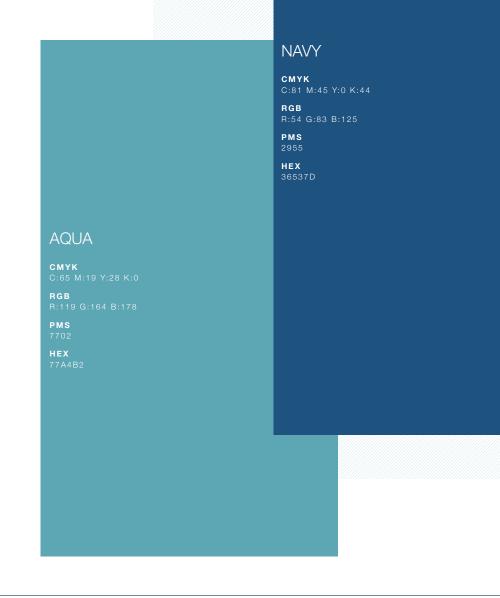

## Brand Colours & Pattern

#### Primary

The primary colours are Aqua and Navy.