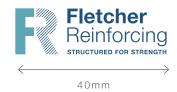

#### Minimum Size

The minimum size for the Fletcher Reinforcing Logo with tagline "STRUCTURED FOR STRENGTH" is 40 mm wide.

These rules apply to all the variants of the Fletcher Reinforcing Logo.

The minimum size for the Fletcher Reinforcing Logo without the tagline "STRUCTURED FOR STRENGTH" is 20 mm wide.